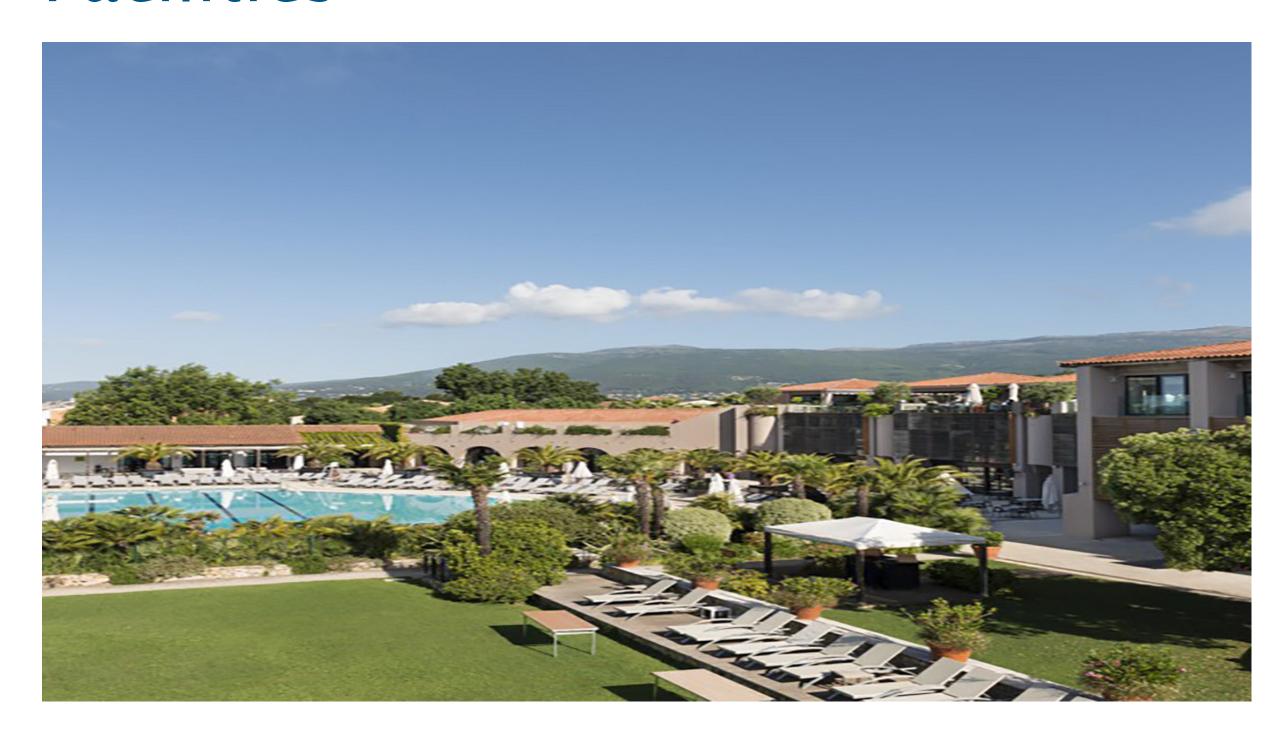

#### Swimming pools

MAIN SWIMMING POOL

Outdoor pool
Size: 25 m x 12 m
Depth (min./max.): 0.6 m / 1.8 m
Heated
Located near the bar and
Reception.

**CHILDREN SWIMMING POOL** 

Outdoor pool
Size: 10 m x 5 m
Depth (min./max.): 0.5 m / 0.9 m
Heated

This swimming pool is located inside Mini Club Med®, and open during the school holidays.

**QUIET POOL** 

Outdoor pool
Size: 25 m x 8 m
Depth (min./max.): 1.5 m / 1.5 m
Unheated
Relaxation and tranquility for this freshwater pool in the middle of the olive grove, open from april.