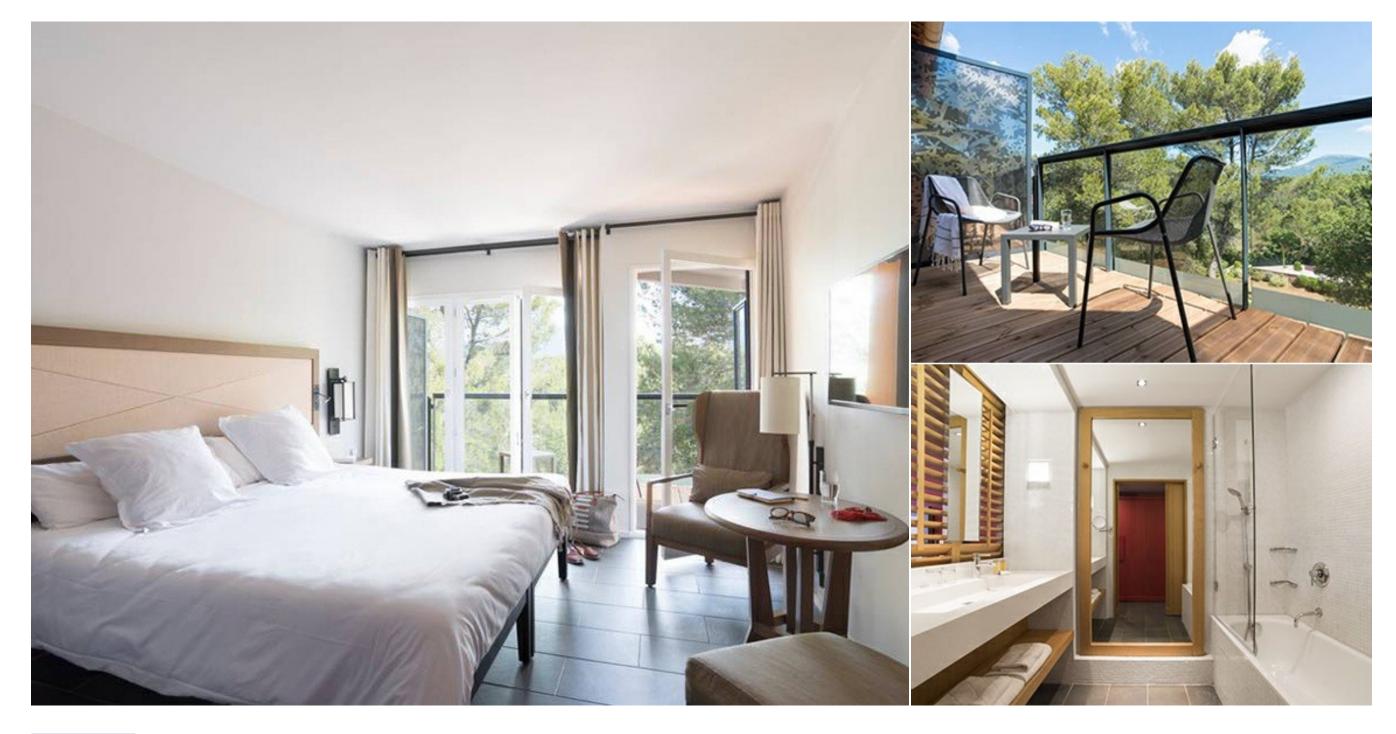

# Accommodation

| Category | Name                                | Minimum<br>area (sq m) | Strengths            | Capacity | Amenities                                                                                                                                                                                                                                                                                                                                              |
|----------|-------------------------------------|------------------------|----------------------|----------|--------------------------------------------------------------------------------------------------------------------------------------------------------------------------------------------------------------------------------------------------------------------------------------------------------------------------------------------------------|
| Superior | Superior Room - Garden Access       | 18                     |                      |          |                                                                                                                                                                                                                                                                                                                                                        |
|          | Superior Room                       | 18                     |                      |          | -                                                                                                                                                                                                                                                                                                                                                      |
|          | Superior Room - Balcony             | 18                     | Furnished balcony    |          | -                                                                                                                                                                                                                                                                                                                                                      |
|          | Superior Room - Mobility Accessible | 18                     |                      |          | ·                                                                                                                                                                                                                                                                                                                                                      |
| Suite    | Suite - Panoramic View,<br>Terrace  | 38                     | Separate Living Room |          | Radio / CD player , Expresso machine , Bathroom , MP3 player                                                                                                                                                                                                                                                                                           |
|          | Suite - Olive Grove View            | 58                     | Separate Living Room |          | , Minibar (non provisioned), Coffee/tea making facilites, Sofa, Sofa couch, Iron and ironing board in the room, Sunlounger, Umbrella, Sound system, CD player, DVD player, Mini stereo system, Ipod charging deck, Bluetooth speakers, Universal adaptator in the room, Minibar refilled weekly, Minibar refilled daily, Kettle, Tea making facilities |

Standard equipment for all the lodgings: Hair dryer, Telephone, European electrical sockets / 220 Volts, TV Screen, Shower, Separate toilets, Air conditioning / Heating system, Baby bed (on demand), Baby welcome pack, Safe deposit box, Wi-Fi Access, Socket type E: 220 - 240 V