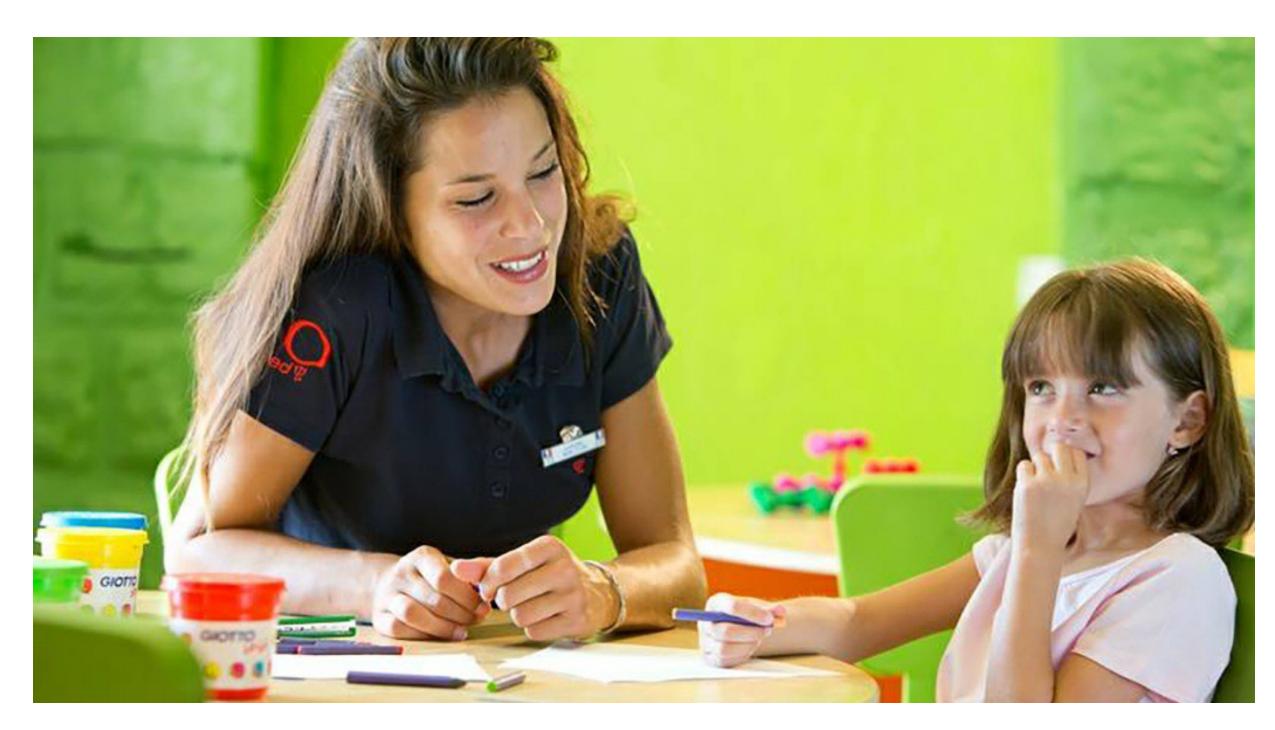

# Children

#### Children's Clubs

|                                                   | Age min.      | Age max.      | Dates available                                                                                                                  |  |
|---------------------------------------------------|---------------|---------------|----------------------------------------------------------------------------------------------------------------------------------|--|
| Baby Club Med® (4 to 23 months)*                  | 4 monthsold   | 23 months old | Always                                                                                                                           |  |
| Petit Club Med® (2 to 3 years)*                   | 24 months old | 3 years old   | Always                                                                                                                           |  |
| Mini Club Med® (4 to 10 years, at certains dates) | 4 years old   | 10 years old  | From 06-05-2018 to 03-11-2018<br>From 24-12-2018 to 05-01-2019<br>From 11-02-2019 to 02-03-2019<br>From 08-04-2019 to 27-04-2019 |  |
| Junior Club Med (11 to 17<br>years)               | 11 years old  | 17 years old  | From 28-05-2018 to 02-06-2018<br>From 02-07-2018 to 01-09-2018<br>From 15-10-2018 to 03-11-2018                                  |  |