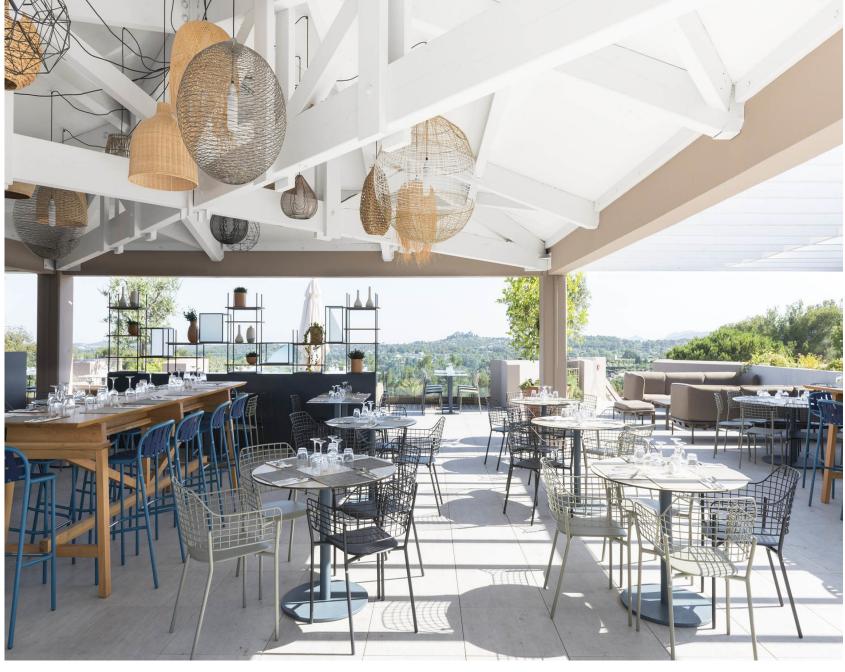

# Food & Beverages

#### Bars

The Croisette

The Loup

The Golf club bar

40 seats inside / 120 seats outside

The Mistral

### Restaurants